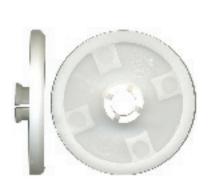

FA 3873 \$7.15

FA 735 \$1.50 Door Window Roller Nut M6-1.0

FA 3877 \$7.15 Window Roller, 74 Ford

FA 3908 \$4.95 69 GM Window Roller Assembly

FA 3880

) \$3.50 • Pollon & Nut 1/4 20 \$