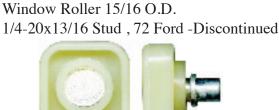

FA 3873 \$7.15

FA 735 \$1.50 Door Window Roller Nut M6-1.0

FA 3877 \$7.15 Window Roller, 74 Ford

FA 3908 \$4.95 69 GM Window Roller Assembly

FA 3880

) \$3.50 • Pollon & Nut 1/4 20 \$