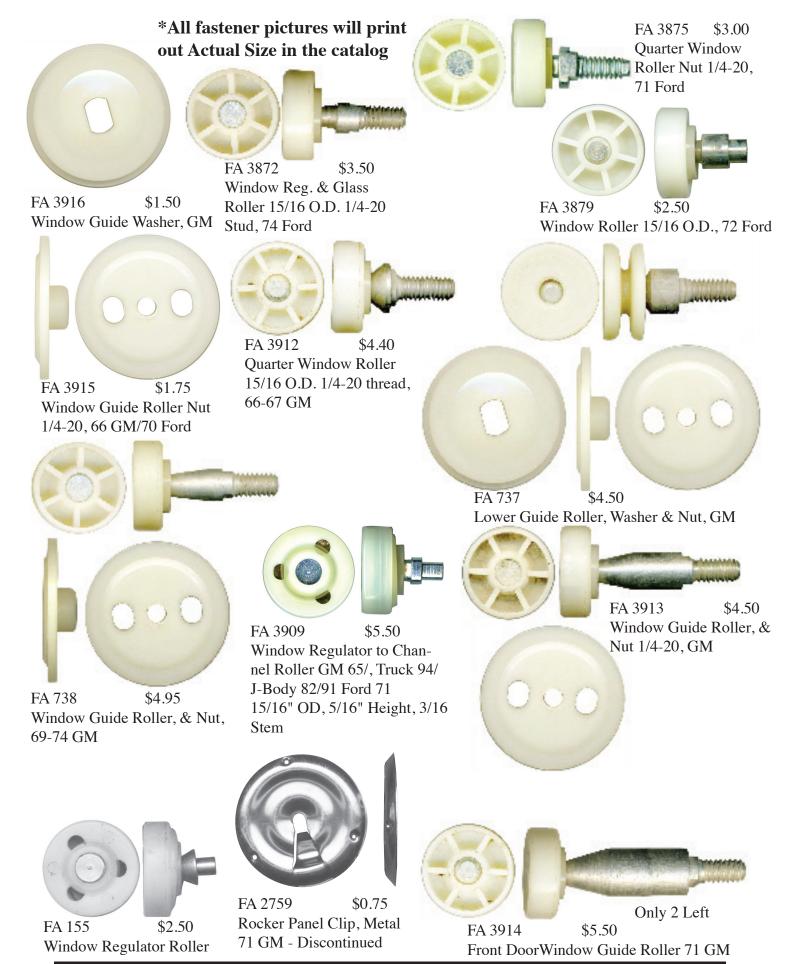

## MISCELLANEOUS DISCONTINUED PARTS NOTICE

There or a lot of discontinued items listed on this page and through out this catalog. We do have a few of each of them left.

We will remove the discontinued items from the website as the quantities are depleted, We do not have on going sources for discontinued items.



FA 4788

\$5.95

Window Roller Repair Kit Bushing Ret., Bushing and Rivet 79-2002 GM contains FA 4785, FA 4786, & FA 4787



FA 3896 \$1.95 Door Window Glass Bearing plastic cap GM 68-69



FA 4787 \$1.55



FA 733 \$3.95 Rear door Window Bolt & Nut 14/20 Stud, 68 GM Sport coupe



FA 3873 \$7.15

FA 735 \$1.50 Door Window Roller Nut M6-1.0



FA 3877 \$7.15 Window Roller, 74 Ford



FA 3908 \$4.95 69 GM Window Roller Assembly



FA 3880

) \$3.50 • Pollon & Nut 1/4 20 \$