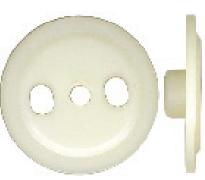

FA 3873 \$7.15

FA 735 \$1.50 Door Window Roller Nut M6-1.0

FA 3877 \$7.15 Window Roller, 74 Ford

FA 3908 \$4.95 69 GM Window Roller Assembly

FA 3880

) \$3.50 • Pollon & Nut 1/4 20 \$