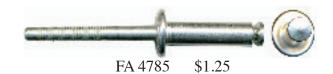

FA 4788

\$5.95

Window Roller Repair Kit Bushing Ret., Bushing and Rivet 79-2002 GM contains FA 4785, FA 4786, & FA 4787

FA 3896 \$1.95 Door Window Glass Bearing plastic cap GM 68-69

FA 4787 \$1.55

FA 733 \$3.95 Rear door Window Bolt & Nut 14/20 Stud, 68 GM Sport coupe