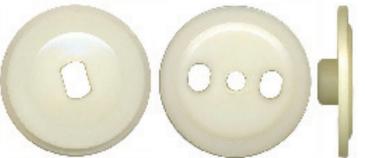

FA 3873 \$7.15

FA 735 \$1.50 Door Window Roller Nut M6-1.0

FA 3877 \$7.15 Window Roller, 74 Ford

FA 3908 \$4.95 69 GM Window Roller Assembly

FA 3880

) \$3.50 • Pollon & Nut 1/4 20 \$