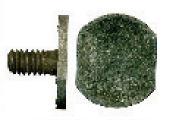

FA 3873 \$7.15

FA 735 \$1.50 Door Window Roller Nut M6-1.0

FA 3877 \$7.15 Window Roller, 74 Ford

FA 3908 \$4.95 69 GM Window Roller Assembly

FA 3880

) \$3.50 • Pollon & Nut 1/4 20 \$